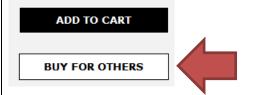

Note: You can choose to buy this course for others and send them a link to register.

For example, if you are registering a grandchild for the program but want them to complete the registration information, you would use "Buy for Others".