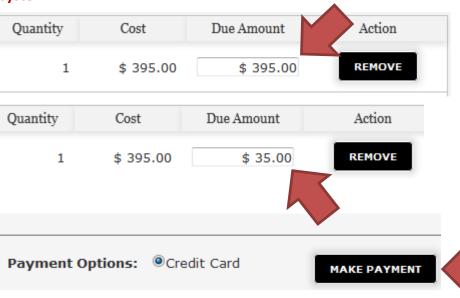

Once logged in, click on "Check Out"

The default is set to \$395. The amount due can be altered to reflect just the \$35 registration fee, or to any amount that you wish to pay, up to and including the full fee of \$395

# Note: Payments by Credit Card Only Online.

If you <u>must</u> pay us by another method, call 863.298.6827.

To alter the amount due, click inside the box shown below and type in a new amount. Note, the minimum due is the \$35 non-refundable registration fee. The system will not allow you to pay an amount lower than \$35 during initial registration. If you are paying the full amount, do not alter anything. Payment(s) on the outstanding balance can be made at any time by logging back into this system.