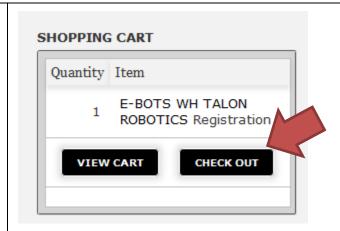

If shopping is complete, click on "Check Out"

If you have previously registered in our system, use your existing login and password.

If you used our system before and have forgotten your login, contact us at 863.298.6827.